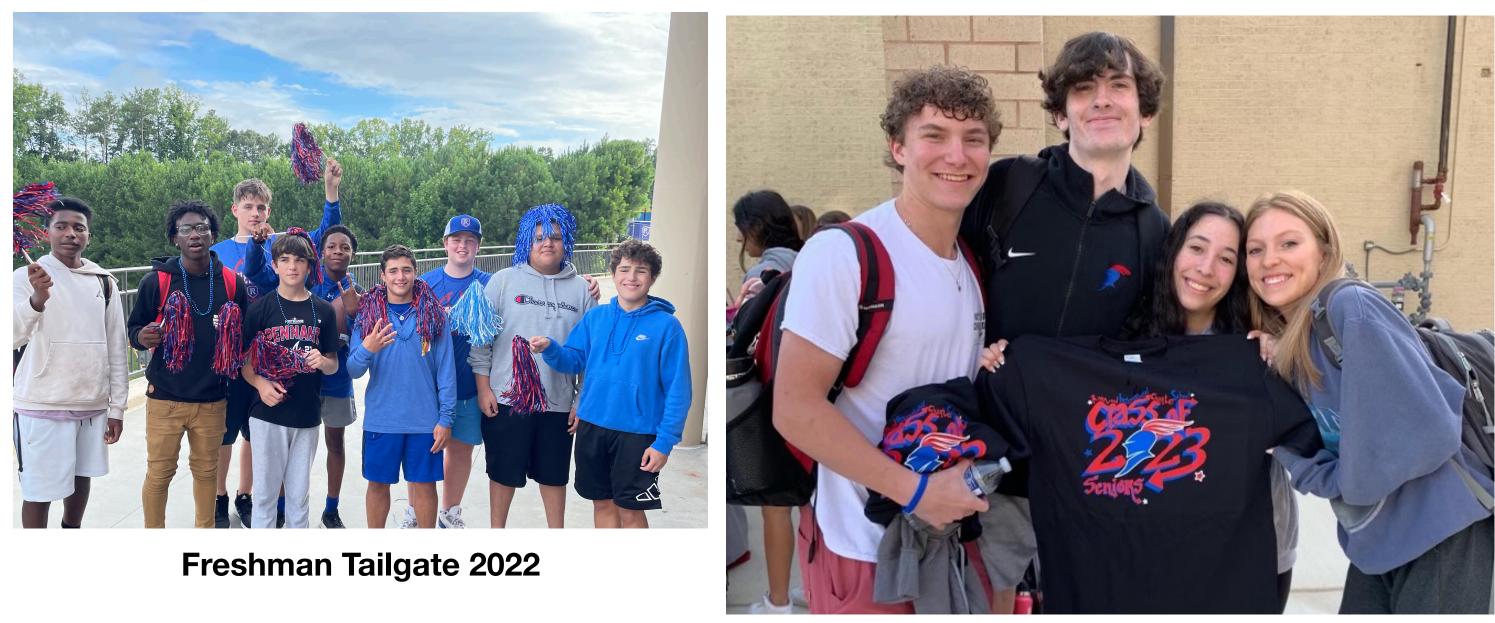

## Student Support

- Freshman Tailgate
- Chick-Fil-A during Finals Week
- Senior Celebration
- Junior Move Up T-Shirts
- Senior Prelude
- Sophomore Sundaes
- Senior Walk
- Blue Envelope Program

The Class of 2022 enjoying their Senior Celebration

Junior Move up for the Class of 2023