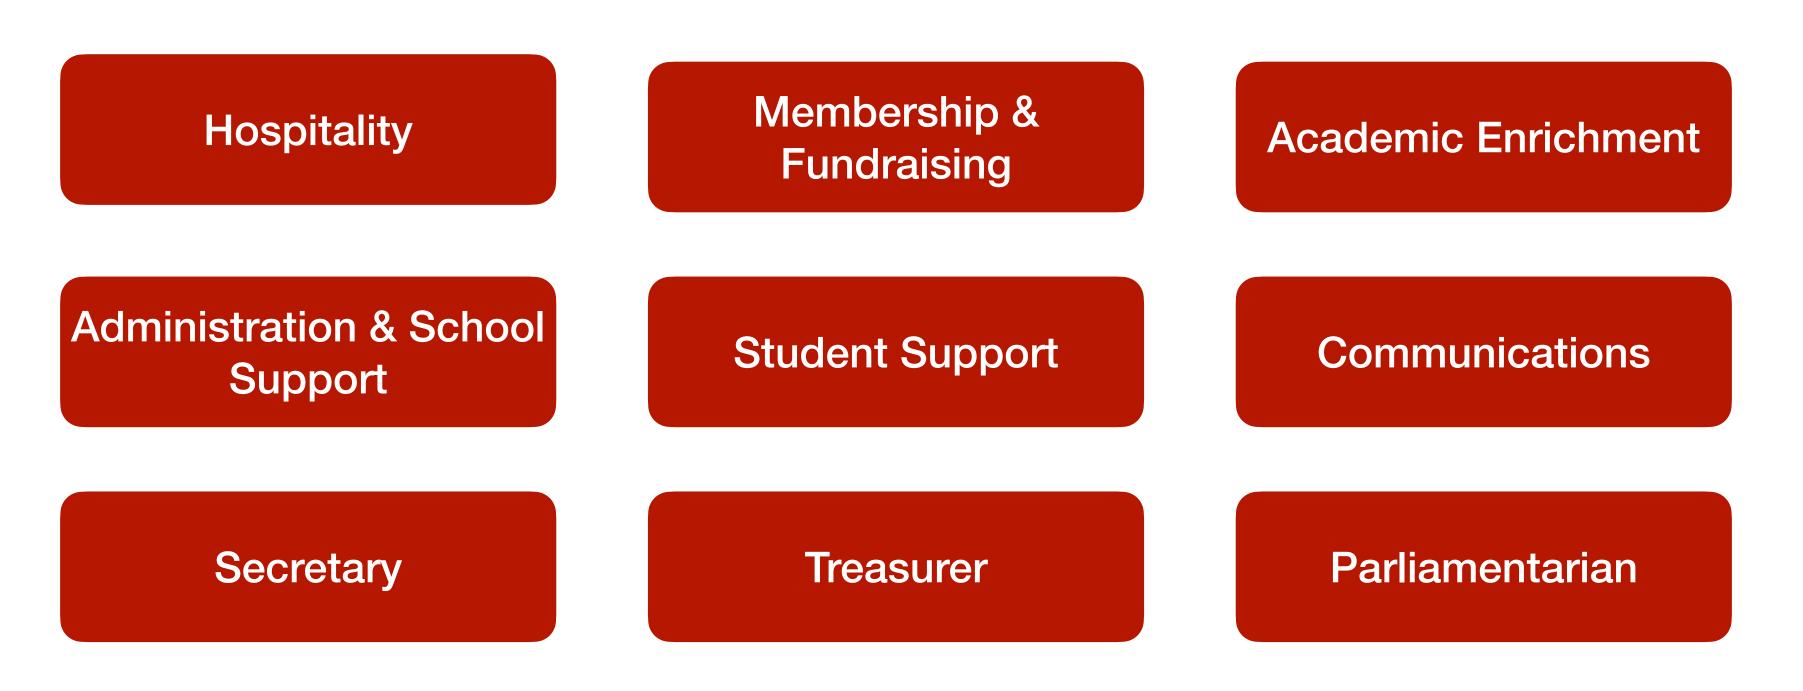

#### **Academic Enrichment**

- \$10,000 Teacher Mini Grants
- \$2,000 Student Mini Grants
- \$7,500 in Scholarships
- Reflections Competition
- Raider Math & Writing Centers
- Student Achievement Programs
- Classroom Supply Reimbursement Program

## Hospitality

- New Parent Coffee
- Teacher Appreciation Week
- Monthly Teacher Mailbox Treats
- VIP Student Counselor Breakfasts
- Principal/Student Lunches
- 3+ Faculty/Staff appreciation lunches & breakfasts each year
- Refreshments for Honors Night, IB Night, & Prospective Family Tours

## Student Support

- Freshman Tailgate
- Chick-Fil-A during Finals Week
- Senior Celebration
- Junior Move Up T-Shirts
- Senior Prelude
- Sophomore Sundaes
- Senior Walk
- Blue Envelope Program

The Class of 2022 enjoying their Senior Celebration